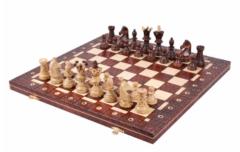

## **Product description**

This chess set from our Royal range corresponds with the Ambassador set. The chessmen are exactly the same and they are made from hornbeam and sycamore wood. However the set has additional ornaments burned on the dark squares of the board. The burned folding chess board has an insert tray for the chess pieces storage inside. This set is available in various colours.

TOTAL WEIGHT: 2.1 kg
HEIGHT OF KING: 110 mm

CASE/BOARD DIMENSIONS: **540x270x60 mm**MATERIALS USED FOR CHESSMEN: **beech, sycamore**MATERIALS USED FOR CHESS CASE/BOARD: **beech, birch**