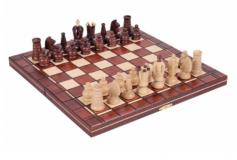

## **Product description**

This set is also called a Mini Royal and it is slightly larger than the CHW93. The set of 32x16cm goes with the lovely chess pieces of a King's style made from hornbeam and sycamore wood. The folding chess board has an insert tray for the chess pieces storage inside. This set is available in various colours.

TOTAL WEIGHT: 0.9 kg HEIGHT OF KING: 65 mm CASE/BOARD DIMENSIONS: 320x160x50 mm MATERIALS USED FOR CHESSMEN: hornbeam, sycamore MATERIALS USED FOR CHESS CASE/BOARD: beech, birch