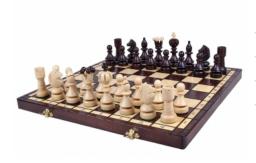

## **Product description**

The line of the Pearl chess is one of the most popular from our amateur range. This large Pearl set goes with the chessmen made from hornbeam wood. The folding chess board has two compartments finished with felt lining for the chess pieces storage inside. This set is available in brown colour only.

TOTAL WEIGHT: 1.3 kg HEIGHT OF KING: 90 mm

CASE/BOARD DIMENSIONS: **420x210x55 mm** MATERIALS USED FOR CHESSMEN: **hornbeam** 

MATERIALS USED FOR CHESS CASE/BOARD: beech, birch