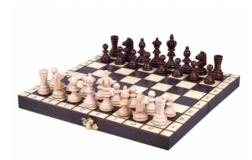

## **Product description**

This new version of the Olympic chess is the smallest set from this range. Therefore it can be considered as travel set as well. The chess pieces are hand-crafted and made from hornbeam and beech wood. The burned folding chess board has two compartments finished with a felt lining for the chess pieces storage inside. This set is available in brown colour only.

TOTAL WEIGHT: **0.5 kg** HEIGHT OF KING: **60 mm** 

CASE/BOARD DIMENSIONS: 300x150x50 mm

MATERIALS USED FOR CHESSMEN: hornbeam, beech MATERIALS USED FOR CHESS CASE/BOARD: beech, birch