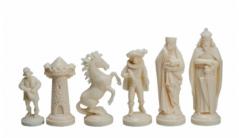

## Medieval design, cream/black, felt bottom

| Price        | 29.00 Euro            |
|--------------|-----------------------|
| Availability | Availability - 3 days |
| Number       | CHTX27 NOT WEIGHTED   |
| EAN          | 5902560353709         |

## **Product description**

These chess pieces of a Medieval design have been made from plastic and they are packed in a polybag as an economical set. With a 96mm King this set is ideal for our folding plastic and vinyl roll-up chess boards with square size of 55mm. Thanks to felt pads on the bottom these pieces glide across the board nicely. They have been available in cream/black colour.

TOTAL WEIGHT: **0.4 kg** HEIGHT OF KING: **96 mm** 

MATERIALS USED FOR CHESSMEN: plastic (unweighted)