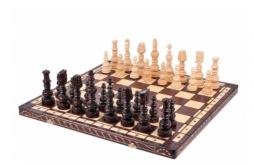

## **Product description**

The chessmen of the Mars set have a unique design. The richly ornamented chess pieces have been fully hand crafted and made from sycamore wood. The folding chess board has a felt lining inside. It has been one of the best selling sets from our decorative line. This set is available in brown colour only.

TOTAL WEIGHT: **3.6 kg** HEIGHT OF KING: **160 mm** 

CASE/BOARD DIMENSIONS: **600x300x70 mm** MATERIALS USED FOR CHESSMEN: **sycamore** 

MATERIALS USED FOR CHESS CASE/BOARD: beech, birch