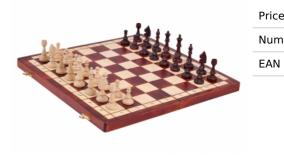

## Product description

This is the largest chess from the range of our Magnetic sets. Its design is exactly the same as the one of the CH140 however it is larger: the chess baord is 38x19cm instead of 28x14cm. The folding chess board has an insert tray for the chess pieces storage inside. This set is available in brown colour only.

TOTAL WEIGHT: **1.3 kg** HEIGHT OF KING: **75 mm** CASE/BOARD DIMENSIONS: **380x190x40 mm** MATERIALS USED FOR CHESSMEN: hornbeam MATERIALS USED FOR CHESS CASE/BOARD: beech, birch