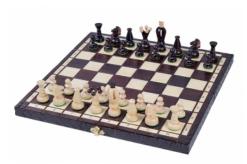

## KING'S - MEDIUM - Insert tray

| Price        | 46.00 Euro    |
|--------------|---------------|
| Availability | Available     |
| Number       | CH112 BROWN   |
| EAN          | 5902560350180 |

## **Product description**

This is the medium set from the range of our standard King's sets. It is one of the most popular amateur sets. It has been equipped with an insert tray for the chess pieces storage. The chessmen are made from sycamore wood. This set is available in various colours.

TOTAL WEIGHT: **0.8 kg** HEIGHT OF KING: **60 mm** 

CASE/BOARD DIMENSIONS: **380x180x50 mm** MATERIALS USED FOR CHESSMEN: **sycamore** 

MATERIALS USED FOR CHESS CASE/BOARD: beech, birch