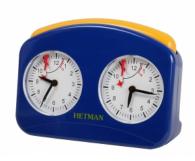

## HETMAN plastic chess clock – BLUE LARGE

| Price        | 63.00 Euro    |
|--------------|---------------|
| Availability | On request    |
| Number       | CHCLK14 BLUE  |
| EAN          | 2000010005949 |

## **Product description**

This analogue chess clock has a wind-up mechanism built into a larger plastic case. This quality clock has large, bright faces that are easy to read and features a very large flag mechanism. All mechanical parts are milled and they are made from brass or stainless steel. Suitable for Schools and Tournaments. It has been available in various colours.

TOTAL WEIGHT: 0.4 kg

PRODUCT DIMENSIONS: 120x160x80 mm