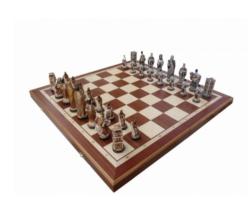

## **Product description**

This is one of the non-wood sets from our deluxe decorative range. The chessmen are made from marble powder glued together with resin. The folding chess board is inlaid with mahogany and sycamore wood. It has an insert tray for the chess pieces storage inside. The Medieval (English) style chessmen are hand painted. Therefore this set is available in one colouring only.

TOTAL WEIGHT: **4.7 kg** HEIGHT OF KING: **135 mm** 

CASE/BOARD DIMENSIONS: **600x300x80 mm**MATERIALS USED FOR CHESSMEN: **marble powder** 

MATERIALS USED FOR CHESS CASE/BOARD: beech, birch, mahogany, sycamore