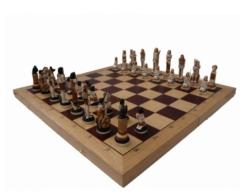

## **Product description**

This is one of the non-wood sets from our deluxe decorative range. The chessmen are made from marble powder glued together with resin. The folding chess board is inlaid with mahogany and sycamore wood. It has an insert tray for the chess pieces storage inside. The Egyptian style chessmen are hand painted. Therefore this set is available in our colouring only.

TOTAL WEIGHT: **5 kg** HEIGHT OF KING: **230 mm** 

CASE/BOARD DIMENSIONS: **650x325x70 mm** MATERIALS USED FOR CHESSMEN: **marble powder** 

MATERIALS USED FOR CHESS CASE/BOARD: beech, birch, mahogany, sycamore