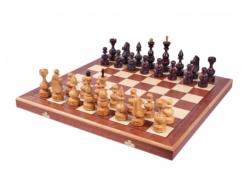

## **Product description**

The Debiut chess is one of the most elegant sets from our decorative range. This set has been distinguished by the chess pieces. These weighted chessmen have a unique design and they are made from lovely cherry tree wood. The folding chess board has been inlaid with mahogany and sycamore wood. It has an insert tray for the chess pieces storage inside. This set is available in brown colour only.

TOTAL WEIGHT: 2.5 kg HEIGHT OF KING: 120 mm

CASE/BOARD DIMENSIONS: **500x250x60 mm** MATERIALS USED FOR CHESSMEN: **cherry tree** 

MATERIALS USED FOR CHESS CASE/BOARD: beech, birch, mahogany, sycamore