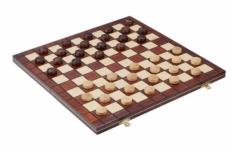

## **Product description**

This lovely set is suitable for international draughts, also called French Checkers. The folding case of 40x20x4cm has a burned 10x10 checkerboard. It has been equipped with an insert tray for pieces storage. The felted pieces are made from hornbeam wood. This set can be available in brown and in other colours on request as well.

TOTAL WEIGHT: **1.2 kg** CASE/BOARD DIMENSIONS: **400x200x40 mm** MATERIALS USED FOR CHESSMEN: **hornbeam, sycamore** MATERIALS USED FOR CHESS CASE/BOARD: **beech, birch**