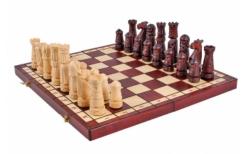

## **Product description**

This is the smallest set from our range of the Castle chess. The design is similar to the one of the CH106A or CH106C. The weighted chessmen are fully hand crafted and they are made from lime wood. The folding chess board has two compartments finished with felt lining for the chess pieces storage inside. This set is available in brown colour only.

TOTAL WEIGHT: 2.5 kg HEIGHT OF KING: 120 mm

CASE/BOARD DIMENSIONS: **500x250x60 mm** MATERIALS USED FOR CHESSMEN: **lime** 

MATERIALS USED FOR CHESS CASE/BOARD: beech, birch