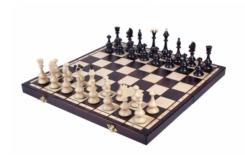

## **Product description**

The chessmen of this set are unique. They reflect a style of Polish highlanders from the Beskid region. These lovely slim chess pieces are made from hornbeam wood. The burned folding chess board has two compartments finished with felt lining for the chess pieces storage inside. This set is available in brown colour only.

TOTAL WEIGHT: **1.5 kg** HEIGHT OF KING: **110 mm** 

CASE/BOARD DIMENSIONS: **460x230x60 mm** MATERIALS USED FOR CHESSMEN: **hornbeam** 

MATERIALS USED FOR CHESS CASE/BOARD: beech, birch