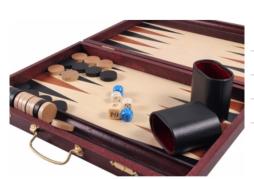

## **BACKGAMMON set - MEDIUM**

| Price        | 55.00 Euro    |
|--------------|---------------|
| Availability | On request    |
| Number       | CHW63         |
| EAN          | 2000010000319 |

## **Product description**

As opposed to smaller backgammon sets this set has not been printed inside. Various colours veneer has been used for the finish off inside. The folding case of 38x26x5cm has been stained outside.

TOTAL WEIGHT: 1.5 kg

CASE/BOARD DIMENSIONS: 380x260x50 mm

MATERIALS USED FOR CHESSMEN: hornbeam, sycamore MATERIALS USED FOR CHESS CASE/BOARD: beech, birch