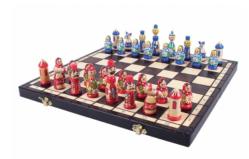

## **Product description**

The chessmen in this set have a unique Russian or Ukrainian design. They are fully hand-crafted and made from birch wood. They are available in two colour options: blue and red or green and red. The folding chess board has an insert tray for the chess pieces storage inside.

TOTAL WEIGHT: 1.2 kg HEIGHT OF KING: 90 mm

CASE/BOARD DIMENSIONS: **420x210x55 mm** MATERIALS USED FOR CHESSMEN: **birch** 

MATERIALS USED FOR CHESS CASE/BOARD: beech, birch