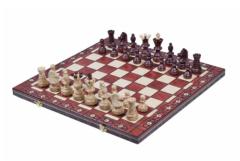

## **Product description**

The Ambassador chess has been the most popular set from our decorative range. Thanks to its larger size and a unique design it is considered as a deluxe chess set. Lovely chessmen are made from hornbeam and sycamore wood. Like the chess board they have burned ornaments. The burned folding chess board has an insert tray for the chess pieces inside. The Ambassador set is available in various colours.

TOTAL WEIGHT: 2.1 kg
HEIGHT OF KING: 110 mm

CASE/BOARD DIMENSIONS: 550x275x60 mm

MATERIALS USED FOR CHESSMEN: hornbeam, sycamore MATERIALS USED FOR CHESS CASE/BOARD: beech, birch