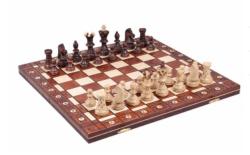

## **Product description**

The Ambassador chess is the most popular set from our decorative range. Thanks to its larger size and a unique design it is considered a deluxe chess set. These lovely chessmen are made from hornbeam and sycamore wood. Like the chess board they have burned ornaments. The burned folding chess board has an insert tray for the chess pieces inside. The Ambassador set is available in various colours.

TOTAL WEIGHT: 2.5 kg HEIGHT OF KING: 110 mm

CASE/BOARD DIMENSIONS: 540x270x60 mm

MATERIALS USED FOR CHESSMEN: hornbeam, sycamore MATERIALS USED FOR CHESS CASE/BOARD: beech, birch