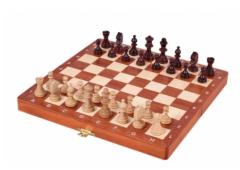

## **Product description**

The Tourist Intarsy set is exactly the same as our magnetic chess CHW11. However the chessmen are not equipped with magnets. These lovely chess pieces made from hornbeam wood are weighted. The folding chess board has been inlaid with mahogany and sycamore wood. Available in brown colour only.

TOTAL WEIGHT: **0.5 kg** HEIGHT OF KING: **55 mm** 

CASE/BOARD DIMENSIONS: 270x135x40 mm

MATERIALS USED FOR CHESSMEN: hornbeam, sycamore

MATERIALS USED FOR CHESS CASE/BOARD: beech, birch, mahogany, sycamore