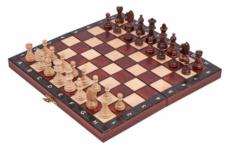

## TOURIST - Insert tray

## Product description

The Tourist set is exactly the same as our magnetic chess CHW10. However the chessmen are not equipped with magnets. These lovely chessmen made from hornbeam wood are weighted. The folding chess board has an insert tray for the chess pieces storage inside. This set is available in various colours.

TOTAL WEIGHT: **0.5 kg** HEIGHT OF KING: **55 mm** CASE/BOARD DIMENSIONS: **270x135x40 mm** MATERIALS USED FOR CHESSMEN: hornbeam, sycamore MATERIALS USED FOR CHESS CASE/BOARD: beech, birch