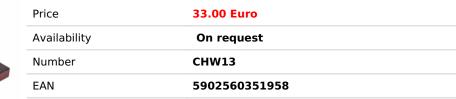

Link to the product: http://www.buychess.com/tourist-insert-tray-p-68.html

## Product description

The Tourist set is exactly the same as our magnetic chess CHW10. However the chessmen are not equipped with magnets. These lovely chessmen made from hornbeam wood are weighted. The folding chess board has an insert tray for the chess pieces storage inside. This set is available in various colours.

TOTAL WEIGHT: **0.5 kg** HEIGHT OF KING: **55 mm** CASE/BOARD DIMENSIONS: **270x135x40 mm** MATERIALS USED FOR CHESSMEN: hornbeam, sycamore MATERIALS USED FOR CHESS CASE/BOARD: beech, birch