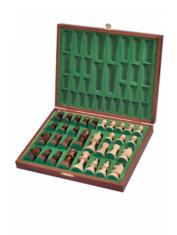

## **Product description**

These No 5 Deluxe chess pieces have been offered with a stained wooden case as a set. The case have been equipped with an insert tray for chessmen. With a 90mm King this set is ideal for our No 5 or No 4+ chess boards. The chessmen have been made from hornbeam wood and they have a slightly rustic finish off. Carefully crafted, weighted and equipped with felt pads on the bottom these pieces feel great in the hand and glide across the board nicely.

TOTAL WEIGHT: **1.4 kg** HEIGHT OF KING: **90 mm** 

CASE/BOARD DIMENSIONS: **300x270x50 mm** MATERIALS USED FOR CHESSMEN: **hornbeam** 

MATERIALS USED FOR CHESS CASE/BOARD: beech, birch