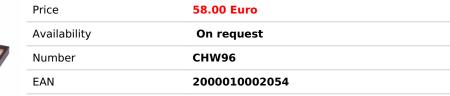

TOTAL WEIGHT: **1.8 kg** HEIGHT OF KING: **90 mm** CASE/BOARD DIMENSIONS: **480x240x50 mm** MATERIALS USED FOR CHESSMEN: hornbeam, sycamore MATERIALS USED FOR CHESS CASE/BOARD: beech, birch