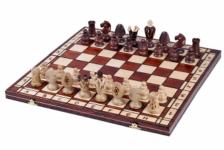

## ROYAL 48cm - Insert tray

## **Product description**

This set has a size of 48x24cm and it is the largest from our Royal range. The chess pieces of a King's style are unique and they are made from hornbeam and sycamore wood. The folding chess board has an insert tray for the chess pieces storage inside. This set is available in various colours.