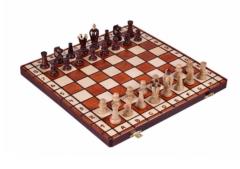

## ROYAL 36cm - Insert tray

| Price  | 41.00 Euro    |
|--------|---------------|
| Number | CHW94         |
| EAN    | 5902560350036 |

## **Product description**

This medium set of 36x18cm is the most popular from our Royal range. The chess pieces of a King's style are made from hornbeam and sycamore wood. The folding chess board has an insert tray for the chess pieces storage inside. This set is available in brown colour only.

TOTAL WEIGHT: **1.2 kg** HEIGHT OF KING: **70 mm** CASE/BOARD DIMENSIONS: **360x180x40 mm** MATERIALS USED FOR CHESSMEN: hornbeam, sycamore MATERIALS USED FOR CHESS CASE/BOARD: beech, birch