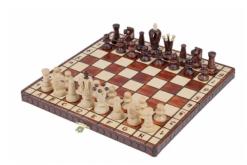

## **Product description**

This is the smallest Royal set of 30x15cm from our CHW line. The King's style chess pieces are made from hornbeam and sycamore wood. The folding chess board has two compartments finished with felt lining for the chess pieces storage inside. This set is available in brown colour.

TOTAL WEIGHT: **0.8 kg** HEIGHT OF KING: **65 mm** 

CASE/BOARD DIMENSIONS: 300x150x50 mm

MATERIALS USED FOR CHESSMEN: hornbeam, sycamore MATERIALS USED FOR CHESS CASE/BOARD: beech, birch