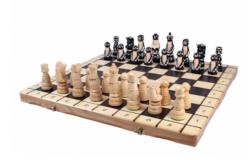

## **Product description**

This set goes with the chess pieces of a unique design. These weighted and fully hand-crafted chessmen are made from lime wood. The folding chess board of this decorated set has an insert tray for the chess pieces storage inside. This set is available in brown colour only.

TOTAL WEIGHT: **3 kg** HEIGHT OF KING: **110 mm** 

CASE/BOARD DIMENSIONS: **550x275x60 mm** MATERIALS USED FOR CHESSMEN: **lime** 

MATERIALS USED FOR CHESS CASE/BOARD: beech, birch