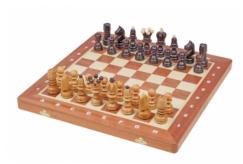

## **Product description**

The line of the Pearl chess is one of the most popular from our amateur range. This large Pearl set goes with the chessmen made from cherry wood. The folding chess board has been inlaid with mahogany and sycamore wood. This set is available in brown colour only.

TOTAL WEIGHT: 1.3kg HEIGHT OF KING: 90 mm

CASE/BOARD DIMENSIONS: **420x210x55 mm** MATERIALS USED FOR CHESSMEN: **cherry wood** 

MATERIALS USED FOR CHESS CASE/BOARD: beech, birch, mahogany, sycamore