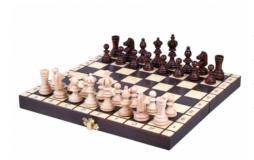

## **Product description**

This new version of the Olympic chess is the smallest set from this range. Therefore it can be considered as travel set as well. The chess pieces are hand-crafted and made from hornbeam and beech wood. The burned folding chess board has two compartments finished with a felt lining for the chess pieces storage inside. This set is available in brown colour only.

TOTAL WEIGHT: **0.5 kg** HEIGHT OF KING: **60 mm** 

CASE/BOARD DIMENSIONS: 300x150x50 mm

MATERIALS USED FOR CHESSMEN: hornbeam, beech MATERIALS USED FOR CHESS CASE/BOARD: beech, birch