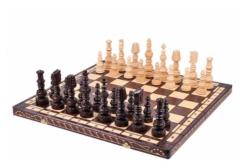

## **Product description**

The chessmen of the Mars set have a unique design. The richly ornamented chess pieces have been fully hand crafted and made from sycamore wood. The folding chess board has a felt lining inside. It has been one of the best selling sets from our decorative line. This set is available in brown colour only.

TOTAL WEIGHT: **3.6 kg** HEIGHT OF KING: **160 mm** 

CASE/BOARD DIMENSIONS: **600x300x70 mm** MATERIALS USED FOR CHESSMEN: **sycamore** 

MATERIALS USED FOR CHESS CASE/BOARD: beech, birch