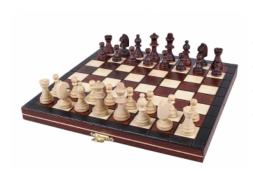

## **Product description**

This is the smallest version of the Magnetic sets from our range. It corresponds with our CHW10 set however it is a bit smaller: 22x11cm instead of 27x13,5cm. The folding chess board has two compartments finished with felt lining for the chess pieces storage inside.

TOTAL WEIGHT: **0.4 kg** HEIGHT OF KING: **45 mm** 

CASE/BOARD DIMENSIONS: 220x110x40 mm

MATERIALS USED FOR CHESSMEN: **hornbeam, sycamore** MATERIALS USED FOR CHESS CASE/BOARD: **beech, birch**