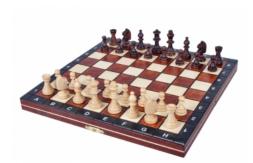

## MAGNETIC Insert tray

| Price  | 42.00 Euro    |
|--------|---------------|
| Number | CHW10 BROWN   |
| EAN    | 5902560350326 |

## **Product description**

The Magnetic set is our absolute best seller. These lovely chessmen made from hornbeam wood are weighted and equipped with magnets. Thanks to them, the chess pieces stick very well to the chessboard. The folding chess board has an insert tray for the chess pieces storage inside. The Magnetic set is available in various colours.

TOTAL WEIGHT: **0.6 kg** HEIGHT OF KING: **55 mm** 

CASE/BOARD DIMENSIONS: 270x135x40 mm

MATERIALS USED FOR CHESSMEN: **hornbeam, sycamore** MATERIALS USED FOR CHESS CASE/BOARD: **beech, birch**