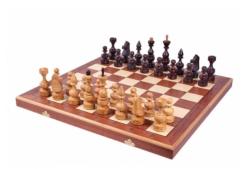

## DEBIUT Inlaid (intarsia), Insert tray

| Price        | 122.00 Euro           |
|--------------|-----------------------|
| Availability | Availability - 3 days |
| Number       | CH145                 |
| EAN          | 5902560351088         |

## **Product description**

The Debiut chess is one of the most elegant sets from our decorative range. This set has been distinguished by the chess pieces. These weighted chessmen have a unique design and they are made from lovely cherry tree wood. The folding chess board has been inlaid with mahogany and sycamore wood. It has an insert tray for the chess pieces storage inside. This set is available in brown colour only.

TOTAL WEIGHT: 2.5 kg HEIGHT OF KING: 120 mm

CASE/BOARD DIMENSIONS: **500x250x60 mm** MATERIALS USED FOR CHESSMEN: **cherry tree** 

MATERIALS USED FOR CHESS CASE/BOARD: beech, birch, mahogany, sycamore