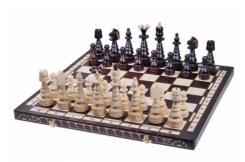

## **Product description**

This is the largest set from our Christmas range. The design of the chess pieces in this set is unique. The chessmen resemble a Christmas tree and they are made from beech wood. The burned folding chessboard has a felt lining inside. This set is available in brown colour only.

TOTAL WEIGHT: **4 kg** HEIGHT OF KING: **170 mm** 

CASE/BOARD DIMENSIONS: **600x300x70 mm** MATERIALS USED FOR CHESSMEN: **beech** 

MATERIALS USED FOR CHESS CASE/BOARD: beech, birch