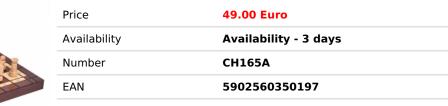

Link to the product: http://www.buychess.com/chesscheckers-small-p-184.html

## CHESS+CHECKERS SMALL





## **Product description**

This is a smaller combo set from the range of our multi-game sets consisting of two games: chess & checkers. The 35x17,5x4,5cm folding case has a burned chess/checkerboard outside. It has separate compartments for the playing pieces storage and it has been finsished with a felt lining inside. All playing pieces are made from hornbeam wood. The King of the chessmen in this set is 60mm high.

TOTAL WEIGHT: 0.8 kg HEIGHT OF KING: 60 mm CASE/BOARD DIMENSIONS: 350x175x45 mm MATERIALS USED FOR CHESSMEN: hornbeam MATERIALS USED FOR CHESS CASE/BOARD: beech, birch