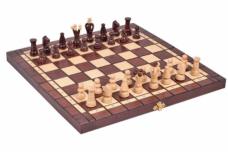

## CHESS+CHECKERS SMALL

## **Product description**

This is a smaller combo set from the range of our multi-game sets consisting of two games: chess & checkers. The 35x17,5x4,5cm folding case has a burned chess/checkerboard outside. It has separate compartments for the playing pieces storage and it has been finsished with a felt lining inside. All playing pieces are made from hornbeam wood. The King of the chessmen in this set is 60mm high.

TOTAL WEIGHT: 0.8 kg HEIGHT OF KING: 60 mm CASE/BOARD DIMENSIONS: 350x175x45 mm MATERIALS USED FOR CHESSMEN: hornbeam MATERIALS USED FOR CHESS CASE/BOARD: beech, birch