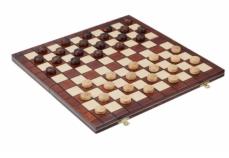

## **Product description**

This lovely set is suitable for international draughts, also called French Checkers. The folding case of 40x20x4cm has a burned 10x10 checkerboard. It has been equipped with an insert tray for pieces storage. The felted pieces are made from hornbeam wood. This set can be available in brown and in other colours on request as well.

TOTAL WEIGHT: **1.2 kg** CASE/BOARD DIMENSIONS: **400x200x40 mm** MATERIALS USED FOR CHESSMEN: **hornbeam, sycamore** MATERIALS USED FOR CHESS CASE/BOARD: **beech, birch**