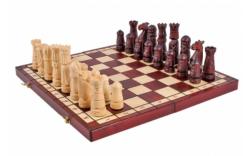

## **Product description**

This is the smallest set from our range of the Castle chess. The design is similar to the one of the CH106A or CH106C. The weighted chessmen are fully hand crafted and they are made from lime wood. The folding chess board has two compartments finished with felt lining for the chess pieces storage inside. This set is available in brown colour only.

TOTAL WEIGHT: 2.5 kg HEIGHT OF KING: 120 mm

CASE/BOARD DIMENSIONS: **500x250x60 mm** MATERIALS USED FOR CHESSMEN: **lime** 

MATERIALS USED FOR CHESS CASE/BOARD: beech, birch