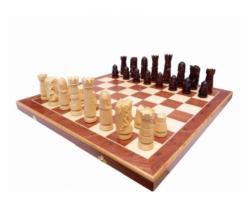

## CASTLE - LARGE - Insert tray, inlaid (intarsia)

| Price        | 194.00 Euro           |
|--------------|-----------------------|
| Availability | Availability - 3 days |
| Number       | CH106A                |
| EAN          | 5902560350272         |

## **Product description**

This lovely chess set is the largest from our range of the Castle chess. It goes with an inlaid mahogany/sycamore folding chess board and fully hand crafted and weighted chessmen made from lime wood. The folding chess board has an insert tray for the chess pieces storage inside. This set is available in brown colour only.

TOTAL WEIGHT: 4 kg HEIGHT OF KING: 120 mm

CASE/BOARD DIMENSIONS: **600x300x70 mm** MATERIALS USED FOR CHESSMEN: **lime** 

MATERIALS USED FOR CHESS CASE/BOARD: beech, birch, mahogany, sycamore