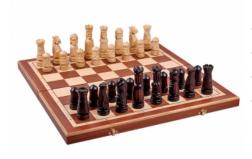

## **Product description**

The design of this set is the same as the one of the CH106A. However it is a bit smaller: 56x28cm instead of 60x30cm. It goes with an inlaid mahogany/sycamore chess board and fully hand crafted and weighted chessmen made from lime wood. The folding chess board has an insert tray for the chessmen storage inside. This set is available in brown colour only.

TOTAL WEIGHT: **3.5 kg** HEIGHT OF KING: **120 mm** 

CASE/BOARD DIMENSIONS: **560x280x70 mm** MATERIALS USED FOR CHESSMEN: **lime** 

MATERIALS USED FOR CHESS CASE/BOARD: beech, birch, mahogany, sycamore