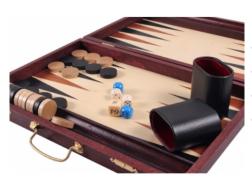

## **BACKGAMMON set - MEDIUM**

| Price        | 55.00 Euro    |
|--------------|---------------|
| Availability | On request    |
| Number       | CHW63         |
| EAN          | 2000010000319 |

## **Product description**

As opposed to smaller backgammon sets this set has not been printed inside. Various colours veneer has been used for the finish off inside. The folding case of 38x26x5cm has been stained outside.

TOTAL WEIGHT: 1.5 kg

CASE/BOARD DIMENSIONS: 380x260x50 mm

MATERIALS USED FOR CHESSMEN: hornbeam, sycamore MATERIALS USED FOR CHESS CASE/BOARD: beech, birch