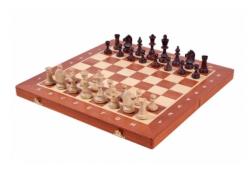

## TOURNAMENT No 4 Inlaid (intarsia), insert tray, wooden pieces

| Price  | 97.00 Euro    |
|--------|---------------|
| Number | CHW41 SET     |
| EAN    | 5904263393051 |

## **Product description**

The Tournament chess is the only one considered a professional chess set. This is the smallest one from our range of the Tournament sets. It goes with our weighted Staunton No 4 chess pieces made from hornbeam wood. The lovely folding chess board has been inlaid with mahogany and sycamore wood. It has an insert tray for the chess pieces storage inside.

TOTAL WEIGHT: **1.8 kg** HEIGHT OF KING: **80 mm** CASE/BOARD DIMENSIONS: **420x210x50 mm** MATERIALS USED FOR CHESSMEN: hornbeam MATERIALS USED FOR CHESS CASE/BOARD: beech, birch, mahogany, sycamore