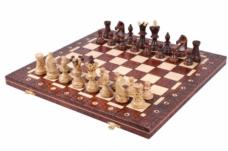

## **ROYAL - Insert tray**

## **Product description**

This chess set from our Royal range corresponds with the Ambassador set. The chessmen are exactly the same and they are made from hornbeam and sycamore wood. However the set has additional ornaments burned on the dark squares of the board. The burned folding chess board has an insert tray for the chess pieces storage inside. This set is available in various colours.

TOTAL WEIGHT: 2.1 kg HEIGHT OF KING: 110 mm CASE/BOARD DIMENSIONS: 540x270x60 mm MATERIALS USED FOR CHESSMEN: beech, sycamore MATERIALS USED FOR CHESS CASE/BOARD: beech, birch