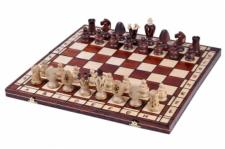

## ROYAL 48cm - Insert tray

## **Product description**

This set has a size of 48x24cm and it is the largest from our Royal range. The chess pieces of a King's style are unique and they are made from hornbeam and sycamore wood. The folding chess board has an insert tray for the chess pieces storage inside. This set is available in various colours.

TOTAL WEIGHT: **1.8 kg** HEIGHT OF KING: **90 mm** CASE/BOARD DIMENSIONS: **480x240x50 mm** MATERIALS USED FOR CHESSMEN: hornbeam, sycamore MATERIALS USED FOR CHESS CASE/BOARD: beech, birch