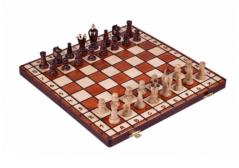

## **Product description**

This medium set of 36x18cm is the most popular from our Royal range. The chess pieces of a King's style are made from hornbeam and sycamore wood. The folding chess board has an insert tray for the chess pieces storage inside. This set is available in brown colour only.

TOTAL WEIGHT: **1.2 kg** HEIGHT OF KING: **70 mm** CASE/BOARD DIMENSIONS: **360x180x40 mm** MATERIALS USED FOR CHESSMEN: hornbeam, sycamore MATERIALS USED FOR CHESS CASE/BOARD: beech, birch