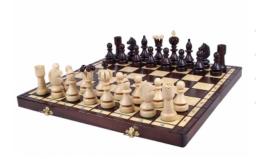

## **Product description**

The line of the Pearl chess is one of the most popular from our amateur range. This large Pearl set goes with the chessmen made from hornbeam wood. The folding chess board has two compartments finished with felt lining for the chess pieces storage inside. This set is available in brown colour only.

TOTAL WEIGHT: **1.3 kg** HEIGHT OF KING: **90 mm** 

CASE/BOARD DIMENSIONS: **420x210x55 mm** MATERIALS USED FOR CHESSMEN: **hornbeam** 

MATERIALS USED FOR CHESS CASE/BOARD: beech, birch