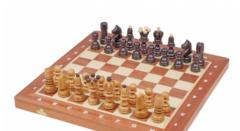

## PEARL LARGE Inlaid (intarsia)

| Price        | 82.00 Euro            |
|--------------|-----------------------|
| Availability | Availability - 3 days |
| Number       | CH133F                |
| EAN          | 5902560351019         |

## **Product description**

The line of the Pearl chess is one of the most popular from our amateur range. This large Pearl set goes with the chessmen made from cherry wood. The folding chess board has been inlaid with mahogany and sycamore wood. This set is available in brown colour only.

TOTAL WEIGHT: 1.3kg HEIGHT OF KING: 90 mm

CASE/BOARD DIMENSIONS: **420x210x55 mm** MATERIALS USED FOR CHESSMEN: **cherry wood** 

MATERIALS USED FOR CHESS CASE/BOARD: beech, birch, mahogany, sycamore