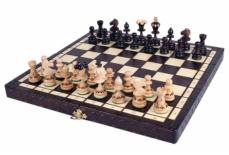

## PEARL Insert – SMALL

| 7 | Price  | 46.00 Euro    |
|---|--------|---------------|
|   | Number | CH134A BROWN  |
|   | EAN    | 5902560351033 |

## **Product description**

Even if called Pearl Small this set can be considered a medium one due to it size. The hand-crafted chessmen are made from beech wood. The folding chess board has an insert tray for the chess pieces storage inside. This set is available in various colours.

TOTAL WEIGHT: **0.8 kg** HEIGHT OF KING: **65 mm** CASE/BOARD DIMENSIONS: **360x180x50 mm** MATERIALS USED FOR CHESSMEN: **beech** MATERIALS USED FOR CHESS CASE/BOARD: **beech, birch**