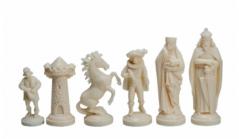

## Medieval design, cream/black, felt bottom

| Price        | 29.00 Euro            |
|--------------|-----------------------|
| Availability | Availability - 3 days |
| Number       | CHTX27 NOT WEIGHTED   |
| EAN          | 5902560353709         |

## **Product description**

These chess pieces of a Medieval design have been made from plastic and they are packed in a polybag as an economical set. With a 96mm King this set is ideal for our folding plastic and vinyl roll-up chess boards with square size of 55mm. Thanks to felt pads on the bottom these pieces glide across the board nicely. They have been available in cream/black colour.

TOTAL WEIGHT: **0.4 kg** HEIGHT OF KING: **96 mm** 

MATERIALS USED FOR CHESSMEN: plastic (unweighted)