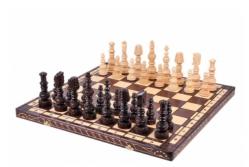

## **Product description**

The chessmen of the Mars set have a unique design. The richly ornamented chess pieces have been fully hand crafted and made from sycamore wood. The folding chess board has a felt lining inside. It has been one of the best selling sets from our decorative line. This set is available in brown colour only.

TOTAL WEIGHT: **3.6 kg** HEIGHT OF KING: **160 mm** 

CASE/BOARD DIMENSIONS: **600x300x70 mm** MATERIALS USED FOR CHESSMEN: **sycamore** 

MATERIALS USED FOR CHESS CASE/BOARD: beech, birch