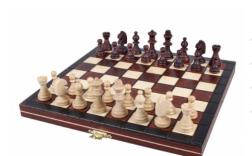

## **MAGNETIC MINI**

| Price        | 37.00 Euro    |
|--------------|---------------|
| Availability | On request    |
| Number       | CHW9          |
| EAN          | 2000010002061 |

## **Product description**

This is the smallest version of the Magnetic sets from our range. It corresponds with our CHW10 set however it is a bit smaller: 22x11cm instead of 27x13,5cm. The folding chess board has two compartments finished with felt lining for the chess pieces storage inside.

TOTAL WEIGHT: **0.4 kg** HEIGHT OF KING: **45 mm** 

CASE/BOARD DIMENSIONS: 220x110x40 mm

MATERIALS USED FOR CHESSMEN: **hornbeam, sycamore** MATERIALS USED FOR CHESS CASE/BOARD: **beech, birch**