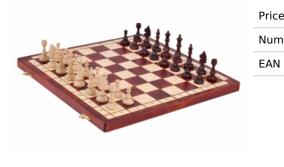

## MAGNETIC LARGE - Insert tray

| e    | 48.00 Euro    |
|------|---------------|
| nber | CH140A        |
| l    | 2000010009473 |
|      |               |

## **Product description**

This is the largest chess from the range of our Magnetic sets. Its design is exactly the same as the one of the CH140 however it is larger: the chess baord is 38x19cm instead of 28x14cm. The folding chess board has an insert tray for the chess pieces storage inside. This set is available in brown colour only.

TOTAL WEIGHT: **1.3 kg** HEIGHT OF KING: **75 mm** CASE/BOARD DIMENSIONS: **380x190x40 mm** MATERIALS USED FOR CHESSMEN: hornbeam MATERIALS USED FOR CHESS CASE/BOARD: beech, birch